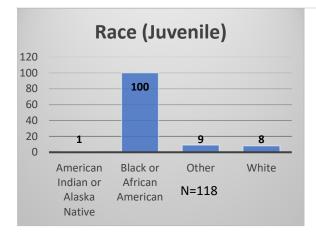

## Daily Data Dashboard – January 25, 2023 Demographics for JTDC Population Wednesday Morning Midnight Count

Total # of probation Involved youth<sup>1</sup>: 1,066

 <sup>&</sup>lt;sup>1</sup> Probation Active: Any youth who is pending sentencing with an active social history, has been formally placed on probation or supervision with Cook County Juvenile Probation on the date of the report.
\*Age, Gender and Race for Criminal Court population (N=1) is not represented in this report.
Data sources: cFive Supervisor – Probation Population and RMIS – JTDC Population