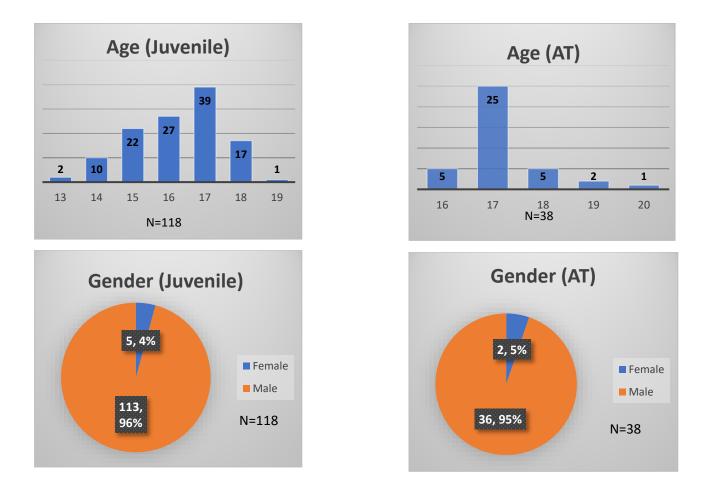

## Daily Data Dashboard – January 25, 2023 Demographics for JTDC Population Wednesday Morning Midnight Count

Total # of probation Involved youth<sup>1</sup>: 1,066

 <sup>&</sup>lt;sup>1</sup> Probation Active: Any youth who is pending sentencing with an active social history, has been formally placed on probation or supervision with Cook County Juvenile Probation on the date of the report.
\*Age, Gender and Race for Criminal Court population (N=1) is not represented in this report.
Data sources: cFive Supervisor – Probation Population and RMIS – JTDC Population