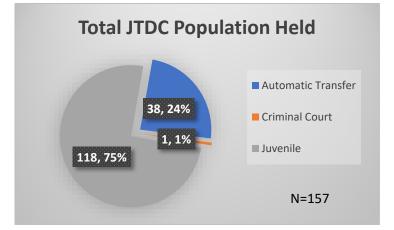

## Daily Data Dashboard – January 25, 2023 Demographics for JTDC Population Wednesday Morning Midnight Count

Total # of probation Involved youth<sup>1</sup>: 1,066

 <sup>&</sup>lt;sup>1</sup> Probation Active: Any youth who is pending sentencing with an active social history, has been formally placed on probation or supervision with Cook County Juvenile Probation on the date of the report.
\*Age, Gender and Race for Criminal Court population (N=1) is not represented in this report.
Data sources: cFive Supervisor – Probation Population and RMIS – JTDC Population