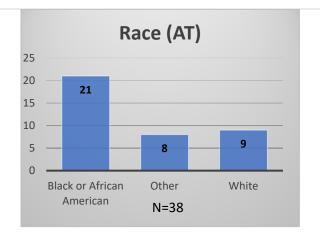

## Daily Data Dashboard – January 25, 2023 Demographics for JTDC Population Wednesday Morning Midnight Count

Total # of probation Involved youth<sup>1</sup>: 1,066

 <sup>&</sup>lt;sup>1</sup> Probation Active: Any youth who is pending sentencing with an active social history, has been formally placed on probation or supervision with Cook County Juvenile Probation on the date of the report.
\*Age, Gender and Race for Criminal Court population (N=1) is not represented in this report.
Data sources: cFive Supervisor – Probation Population and RMIS – JTDC Population